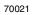

## SGC0554 Model

| Specifications & Capacities                |                                                       |
|--------------------------------------------|-------------------------------------------------------|
| Tractor requirements: Horsepower<br>Weight | 17-26 hp (12.7-19.4 kW)<br>1300-1600 lbs (590-726 kg) |
| Grapple weight                             | 180 lbs (82 kg)                                       |
| Hitch Type                                 | BX loader LA340S or LA344 with 2 lever quick coupler  |
| Overall width                              | 54" (137cm)                                           |
| Closed height                              | 26 3/4" (68 cm)                                       |
| Jaw opening                                | 30" (30 cm)                                           |
| Number of teeth                            | 6 Lower teeth and 7 upper teeth                       |
| Bottom teeth spacing                       | 5 spaces at 10 3/4" each (27 cm)                      |
| Bottom and top tooth thickness             | 1/4" (6 mm) AR400                                     |
| Working length of teeth                    | 8 3/8" (21 cm)                                        |
| Hydraulic cylinder                         | 2" x 4" x 1 1/8" Rod                                  |
| Maximum hydraulic pressure rating          | 2500 psi (17.2 mPa)                                   |